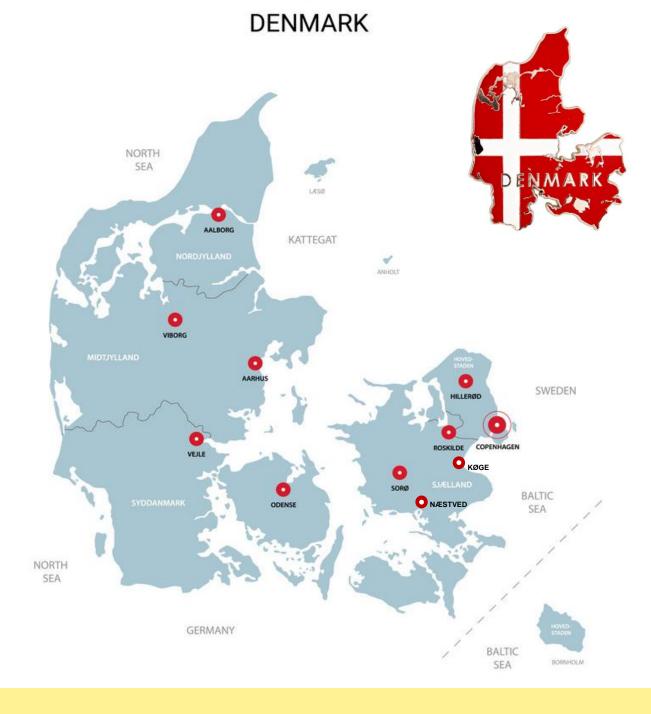

- → **Roskilde** is located approx. 20 minutes from downtown Copenhagen.
- → **Køge** is located approx. 40 minutes from downtown Copenhagen by metro train.
- → **Næstved** is located approx. 60 minutes from downtown Copenhagen by regional train.